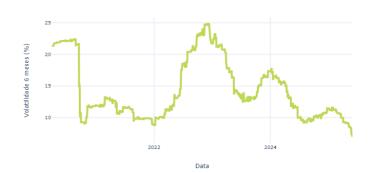

5 by Ray Dalio, Bridgewater is one of the world's leading asset managers. With approximately 1,300 employees and more than 300 professionals dedicated to deepening its understanding of markets and economies, the firm manages over a hundred billion dollars in assets. Created in 1996, the All Weather strategy offers what Bridgewater believes to be the best return-to-risk ratio through a globally diversified asset allocation that is evenly balanced across various growth and inflation scenarios. This approach makes it possible to gain exposure to all economic environments in a diversified manner-both geographically and by asset class-generating consistent returns over time.

### Fund Overview and Performance Snapshot



#### **Cumulative Returns**



#### Annual Volatility (Rolling 6 Months)



#### Monthly Returns Yea Feb Jul Oct Nov Dec Year Total Tipo Jan Mar May Jun Sep Ap Aug 2019 0.00% 0.74% -0.10% 2.10% 2.75% 2.75% Coto 2020 Cota 1.90% -2.17% -11.86% 4.34% 2.58% 2.15% 5.41% 2.11% -2.65% -1.49% 6.81% 4.24% 10.39% 13.43% 2021 Cota -0.44% -3.30% -0.05% 5.16% 4.19% 0.85% 4.35% 0.31% -3.41% 1.63% 0.47% 2.38% 12.38% 27.47% 2022 Cota -4.33% 0.95% -1.69% -7.21% -2.79% -9.03% 9.76% -8.25% -13.55% 2.48% 10.99% -4.03% -25.96% -5.62% 2023 7.04% -6.45% 6.28% 0.02% -4.38% 1.02% 3.02% -2.91% -5.58% -2.05% 7.59% 6.78% 9.28% 3.13% Coto 2024 -1.83% -0.17% -2.57% 2.46% 1.88% 6.05% 9.37% Coto 4.19% 0.62% 2.79% 4.67% -4.36% 2.04% -3.34% 2025 Cota 3.61% 1.51% 0.04% -0.54% 0.98% 5.68% 15.58%

For more information, visit https://gamainvestimentos.com.br/. The information contained in this mater