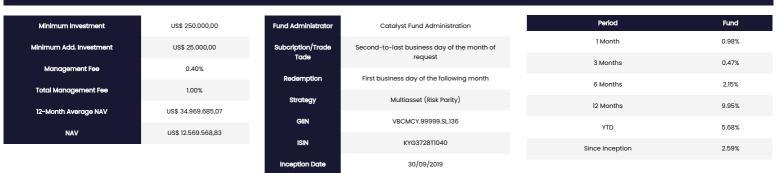

12 SP - CLASS A

May 2025

## About the Manager and the Fund

Founded in 1975 by Ray Dalio, Bridgewater is one of the world's leading asset managers. With approximately 1,300 employees and more than 300 professionals dedicated to deepening its understanding of markets and economies, the firm manages over a hundred billion dollars in assets. Created in 1996, the All Weather strategy offers what Bridgewater believes to be the best return-to-risk ratio through a globally diversified asset allocation that is evenly balanced across various growth and inflation scenarios. This approach makes it possible to gain exposure to all economic environments in a diversified manner-both geographically and by asset class-generating consistent returns over time.

### Fund Overview and Performance Snapshot



#### **Cumulative Returns**



#### Annual Volatility (Rolling 6 Months)



#### Monthly Returns Yea Feb Jul Oct Nov Dec Year Total Tipo Jan Mar May Jun Sep Ap Aug 2019 0.00% 0.74% -0.10% 2.10% 2.75% 2.75% Coto 2020 Cota 1.90% -2.17% -11.86% 4.34% 2.58% 2.15% 5.41% 2.11% -2.65% -1.49% 6.81% 4.24% 10.39% 13.43% 2021 Cota -0.44% -3.30% -0.05% 5.16% 4.19% 0.85% 4.35% 0.31% -3.41% 1.63% 0.47% 2.38% 12.38% 27.47% 2022 Cota -4.33% 0.95% -1.69% -7.21% -2.79% -9.03% 9.76% -8.25% -13.55% 2.48% 10.99% -4.03% -25.96% -5.62% 2023 7.04% -6.45% 6.28% 0.02% -4.38% 1.02% 3.02% -2.91% -5.58% -2.05% 7.59% 6.78% 9.28% 3.13% Coto 2024 -1.83% -0.17% -2.57% 2.46% 1.88% 6.05% 9.37% Coto 4.19% 0.62% 2.79% 4.67% -4.36% 2.04% -3.34% 2025 Cota 3.61% 1.51% 0.04% -0.54% 0.98% 5.68% 15.58%

For more information, visi