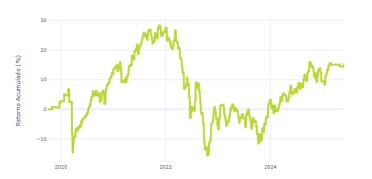

bout the Manager and the Fund

Founded in 1975 by Ray Dalio, Bridgewater is one of the world's leading asset managers. With approximately 1,300 employees and more than 300 professionals dedicated to deepening its understanding of markets and economies, the firm manages over a hundred billion dollars in assets. Created in 1996, the All Weather strategy offers what Bridgewater believes to be the best return-to-risk ratio through a globally diversified asset allocation that is evenly balanced across various growth and inflation scenarios. This approach makes it possible to gain exposure to all economic environments in a diversified manner-both geographically and by asset class-generating consistent returns over time.

### Fund Overview and Performance Snapshot



#### **Cumulative Returns**



#### Annual Volatility (Rolling 6 Months)



#### Monthly Returns Yea Feb Jul Oct Nov Dec Year Total Tipo Jan Mar May Jun Sep Ap Aug 2019 0.00% 0.74% -0.10% 2.10% 2.75% 2.75% Coto 2020 Cota 1.90% -2.17% -11.86% 4.34% 2.58% 2.15% 5.41% 2.11% -2.65% -1.49% 6.81% 4.24% 10.39% 13.43% 2021 Cota -0.44% -3.30% -0.05% 5.16% 4.19% 0.85% 4.35% 0.31% -3.41% 1.63% 0.47% 2.38% 12.38% 27.47% 2022 Cota -4.33% 0.95% -1.69% -7.21% -2.79% -9.03% 9.76% -8.25% -13.55% 2.48% 10.99% -4.03% -25.96% -5.62% 2023 7.04% -6.45% 6.28% 0.02% -4.38% 1.02% 3.02% -2.91% -5.58% -2.05% 7.59% 6.78% 9.28% 3.13% Coto 2024 -1.83% -0.17% -2.57% 2.46% 1.88% 6.05% 9.37% Coto 4.19% 0.62% 2.79% 4.67% -4.36% 2.04% -3.34% 2025 Cota 3.61% 1.51% 0.04% -0.54% 0.98% 5.68% 15.58%

For more information, visit https://gamainvestimentos.com